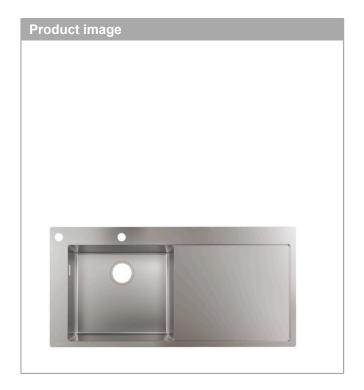

## S718-F450 Built-in sink 450 with drainboard right Finish: Stainless Steel Article Number: 43332800

## product features

· cut-out dimensions: 1025 x 490 mm

· material: stainless steel

· number of bowls: 1 main bowl

· with drainage

 $\cdot$   $\,$  tap hole and hole for pop-up waste control are pre-

drilled

orientation: bowl leftcabinet size: 60 cm

· installation type: flat on the countertop (self-rimming)

or flush-mount installation

· position overflow: on the left side of the bowl

• tap ledge reinforcing for a tight and stable seating of the kitchen mixer