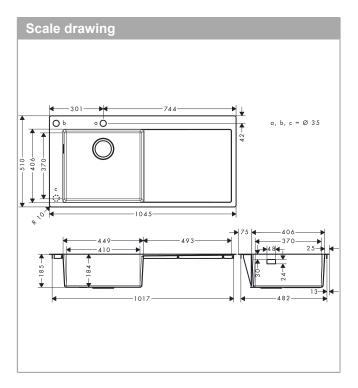

## product features

· cut-out dimensions: 1025 x 490 mm

· material: stainless steel

· number of bowls: 1 main bowl

· with drainage

 $\cdot$   $\,$  tap hole and hole for pop-up waste control are pre-

drilled

orientation: bowl leftcabinet size: 60 cm

· installation type: flat on the countertop (self-rimming)

or flush-mount installation

· position overflow: on the left side of the bowl

• tap ledge reinforcing for a tight and stable seating of the kitchen mixer

· for installation in worktops from 25 mm

corner radius: 10 mmsink depth: 190 mm

waste set not included - please order one waste set

from the required parts